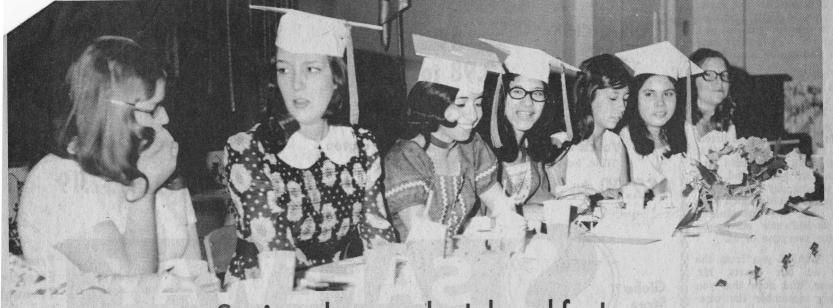

# Seniors honored at breakfast

Girls' League at Globe High School, under the sponsorship of Miss Dorothy Tolson and Mrs. Mary E. Michale, sponsored the senior breakfast Saturday. Caught at a table were (1-r) Elaine Rayes, Pam Park, treasurer; Janie Lopez, president; Yolanda Guerrero, vicepresident; Becky Padilla, Jennie Lopez and Debbie Green, historian. Entertainment was offered and seniors present sang a number.